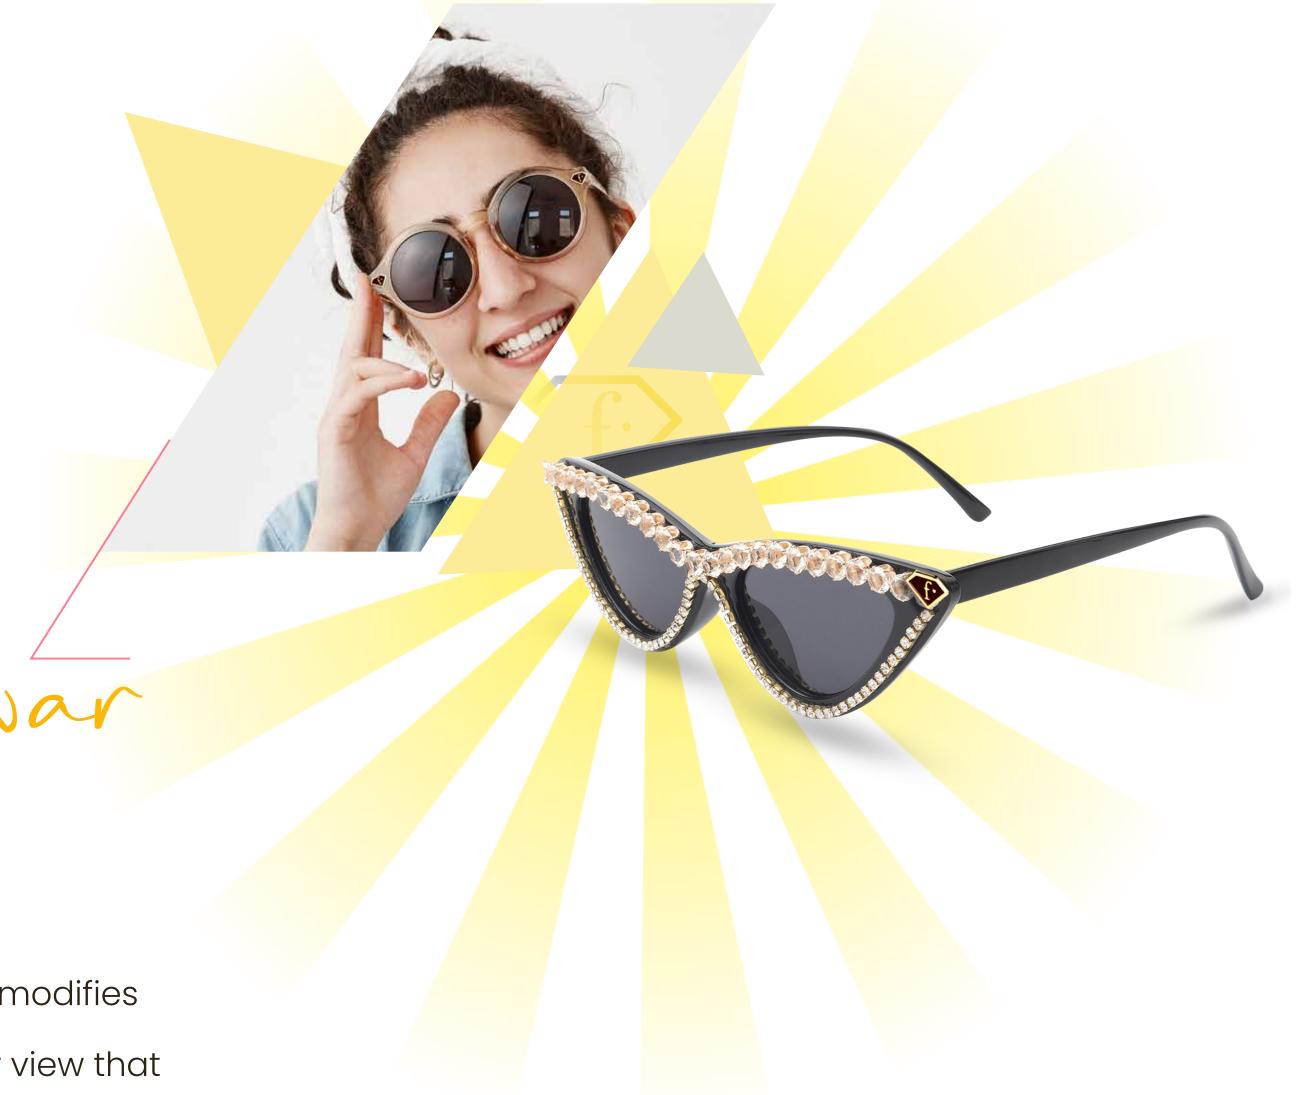

## SHASH Cycwar SUNSIASSES

The glasses enhance the personality and add sophistication to the accessory that defines shades. Expect protection with a fashion statement to deliver perfection that is spectacular. The compliance in disguise is pleasant for the eyes.